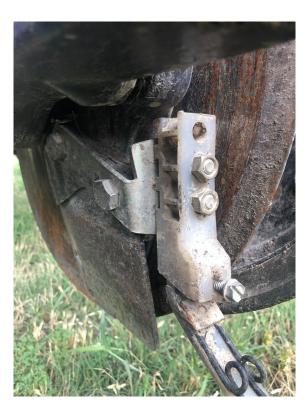

## C101 L&R Steel brackets

to mount Drill Keeton on P500/2080

- Loosen the two bolts attaching scraper to opener but do not remove them.
- 2. Install C101 bracket by carefully removing the rear bolt with one hand while holding spacer washers in place with the other hand. Once bolt is removed insert the bolt into the rear hole of C101 bracket and reattach bolt with bracket. Tighten finger tight while keeping spacer washers in place.

- 3. Remove front bolt. Align front hole of C101 bracket with front hole of scraper, reinsert bolt and tighten.
- 4. Attach plastic Keeton receiver to C101 steel bracket with bolts provided and tighten. (photo G) Keeton tail can be attached to the plastic receiver during this assembly.
- 5. See YouTube video Case P-500 & NH2080 Exapta upgrades.