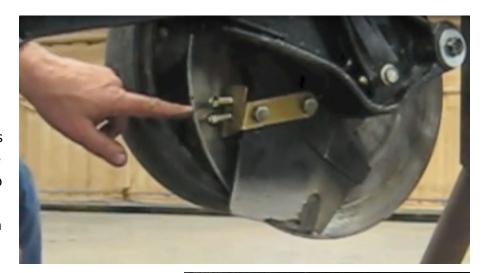

## C101 L&R Steel brackets

to mount Drill Keeton on P500/2080

- Loosen the two bolts attaching scraper to opener but do not remove them.
- 2. Install C101 bracket by carefully removing the rear bolt with one hand while holding spacer washers in place with the other hand. Once bolt is removed insert the bolt into the rear hole of C101 bracket and reattach bolt with bracket. Tighten finger tight while keeping spacer washers in place.

- 3. Remove front bolt. Align front hole of C101 bracket with front hole of scraper, reinsert bolt and tighten.
- 4. Attach plastic Keeton receiver to C101 steel bracket with bolts provided and tighten. (photo G) Keeton tail can be attached to the plastic receiver during this assembly.
- 5. See YouTube video Case P-500 & NH2080 Exapta upgrades.