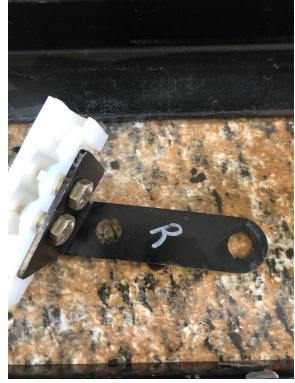

- 3. Remove front bolt. Align front hole of C101 bracket with front hole of scraper, reinsert bolt and tighten.
- 4. Attach plastic Keeton receiver to C101 steel bracket with bolts provided and tighten. (photo G) Keeton tail can be attached to the plastic receiver during this assembly.
- 5. See YouTube video Case P-500 & NH2080 Exapta upgrades.